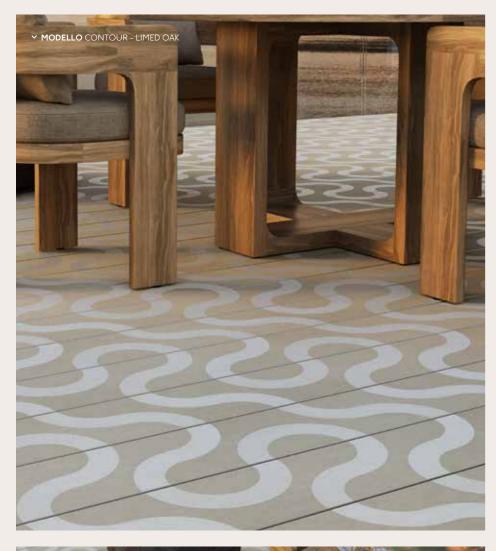

### **CONTOUR**

Drawing from the graceful arcs of nature, the Contour pattern introduces a soft and organic flow to decking design.

Inspiring movement and fluidity, the Contour pattern excels in zonal areas, feature inlays, or as a striking centrepiece for a full deck. Its distinctive curvature adds a sense of depth and artistry, making your outdoor environment truly one of a kind.

### LAYING PATTERNS CONTOUR

Modello unlocks endless creativity. By adjusting the placement of a single board, you can design more than 50 unique patterns, each with its own individual flair. The Modello style creates soft, symmetrical configurations, empowering you to craft a design that's uniquely yours. This groundbreaking decking product empowers you to bring your vision to life.