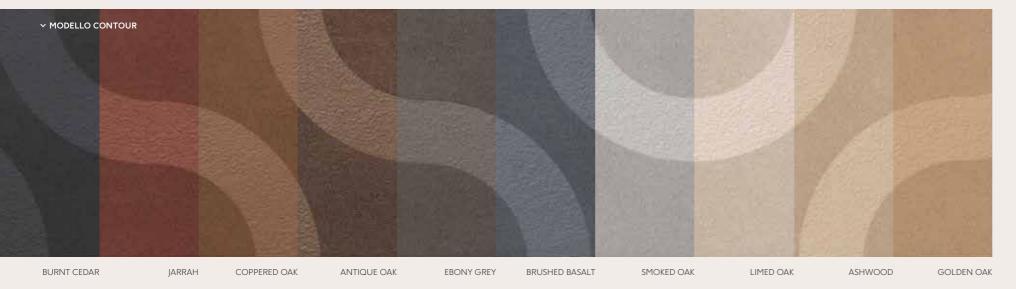

#### COLOURS

Modello is offered in a thoughtfully curated palette of colours, designed to suit a variety of styles and preferences. The collection ranges from soft, calming neutrals to bold, striking dark tones that provide the perfect foundation for any design.

The available shades include Burnt Cedar, Jarrah, Coppered Oak, Antique Oak, Ebony Grey, Brushed Basalt, Smoked Oak, Limed Oak, Ashwood, and Golden Oak, each bringing its own unique character and charm to your project.