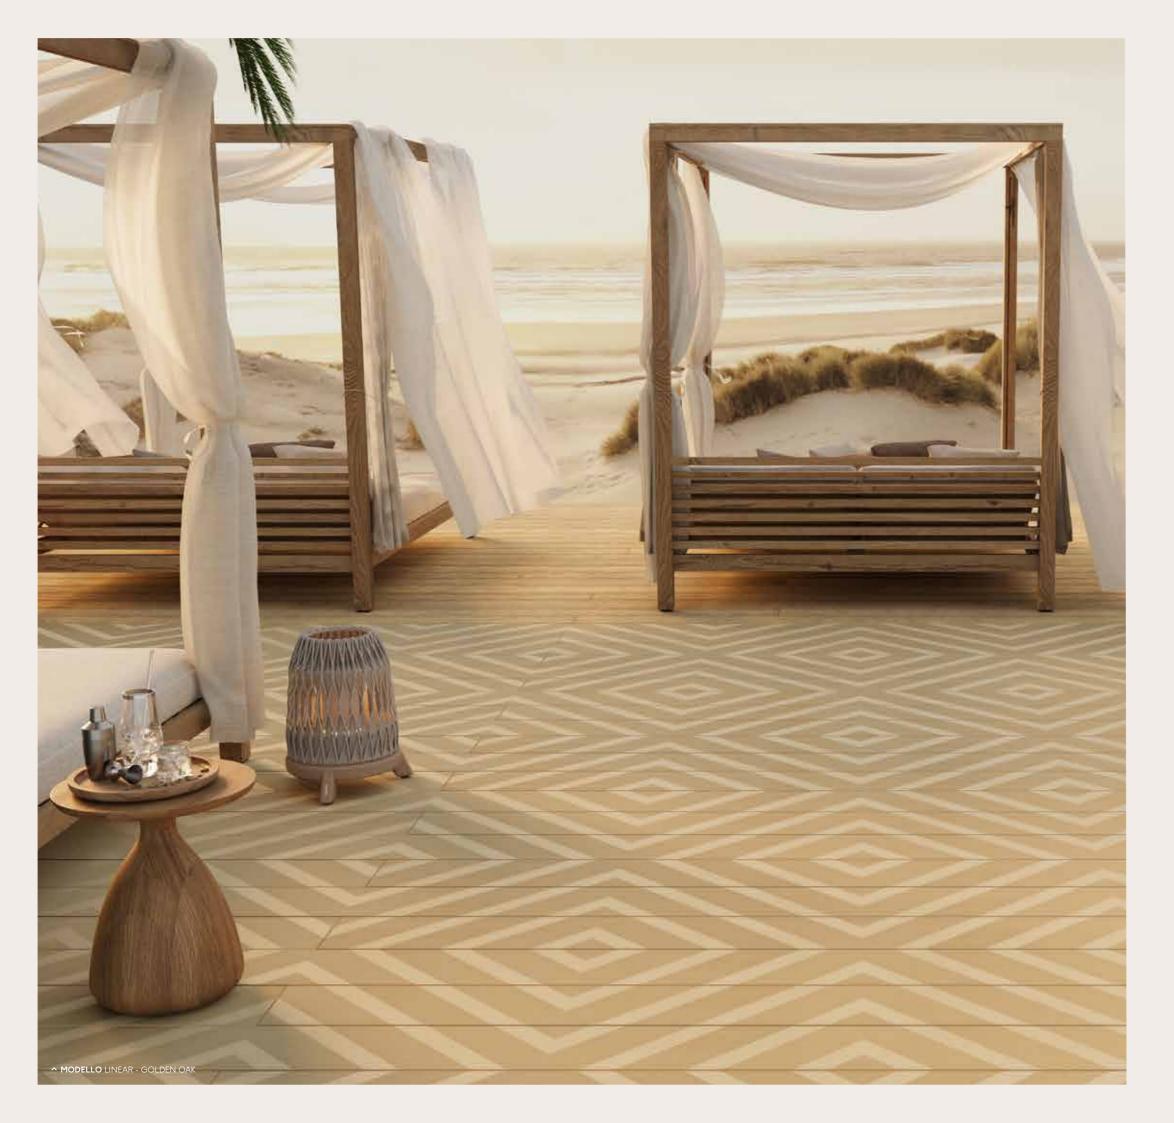

#### LINEAR

The Linear pattern captures the precision and harmony of geometry, bringing a sleek and structured aesthetic to any outdoor space.

Perfect for modern designs, its clean lines create a sophisticated canvas for decking projects. Whether used as a seamless full-deck layout, to delineate zones, or as an elegant inlay feature, the Linear style offers endless versatility. Modello's Linear pattern invites creativity, transforming simple layouts into architectural statements.

### LAYING PATTERNS LINEAR

With Modello, the possibilities are endless. By simply offsetting the same board, you can create a stunning array of over 50 unique patterns, each with its own distinctive character. The Linear style creates bold, dynamic configurations, empowering you to craft a design that's uniquely yours. This revolutionary product lets you bring your vision to life, redefining what decking can achieve.