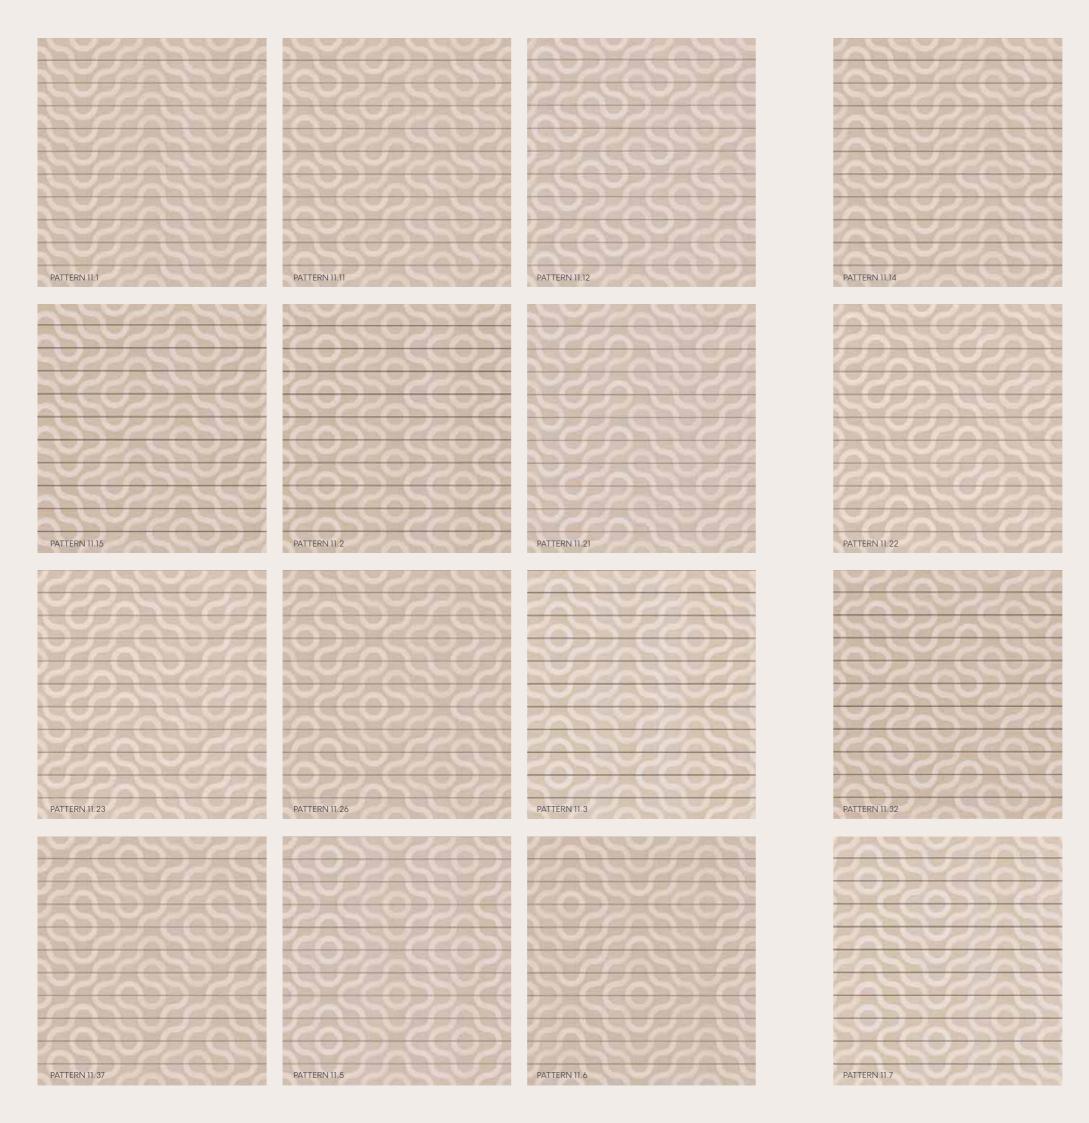

### LAYING PATTERNS CONTOUR

Modello unlocks endless creativity. By adjusting the placement of a single board, you can design more than 50 unique patterns, each with its own individual flair. The Modello style creates soft, symmetrical configurations, empowering you to craft a design that's uniquely yours. This groundbreaking decking product empowers you to bring your vision to life.

#### **ENDLESS POSSIBILITIES**

Modello by Millboard is a groundbreaking innovation that has reimagined what decking can be. With its two distinct patterned styles - Linear and Contour - and an extensive palette of colours, this product allows for endless design possibilities. By simply offsetting the same board, you can create a stunning array of over 50 unique patterns, each with its own distinctive character.