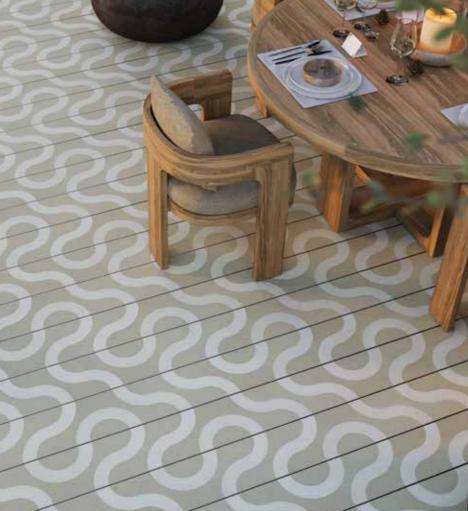

### **CONTOUR**

Drawing from the graceful arcs of nature, the Contour pattern introduces a soft and organic flow to decking design.

Inspiring movement and fluidity, the Contour pattern excels in zonal areas, feature inlays, or as a striking centrepiece for a full deck. Its distinctive curvature adds a sense of depth and artistry, making your outdoor environment truly one of a kind.

### LAYING PATTERNS CONTOUR

Modello unlocks endless creativity. By adjusting the placement of a single board, you can design more than 50 unique patterns, each with its own individual flair. The Modello style creates soft, symmetrical configurations, empowering you to craft a design that's uniquely yours. This groundbreaking decking product empowers you to bring your vision to life.