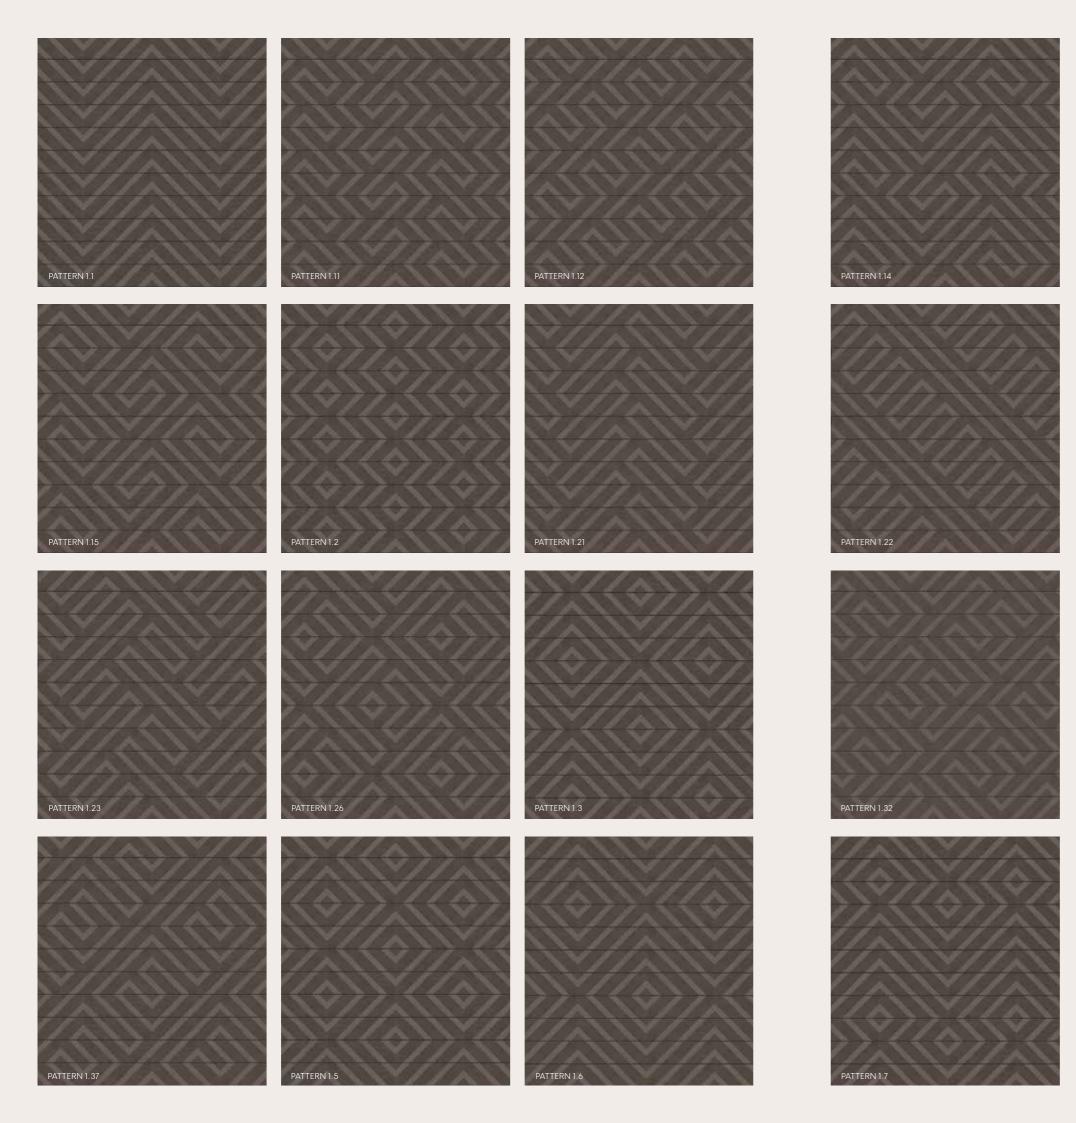

### LAYING PATTERNS LINEAR

With Modello, the possibilities are endless. By simply offsetting the same board, you can create a stunning array of over 50 unique patterns, each with its own distinctive character. The Linear style creates bold, dynamic configurations, empowering you to craft a design that's uniquely yours. This revolutionary product lets you bring your vision to life, redefining what decking can achieve.

#### AT A GLANCE