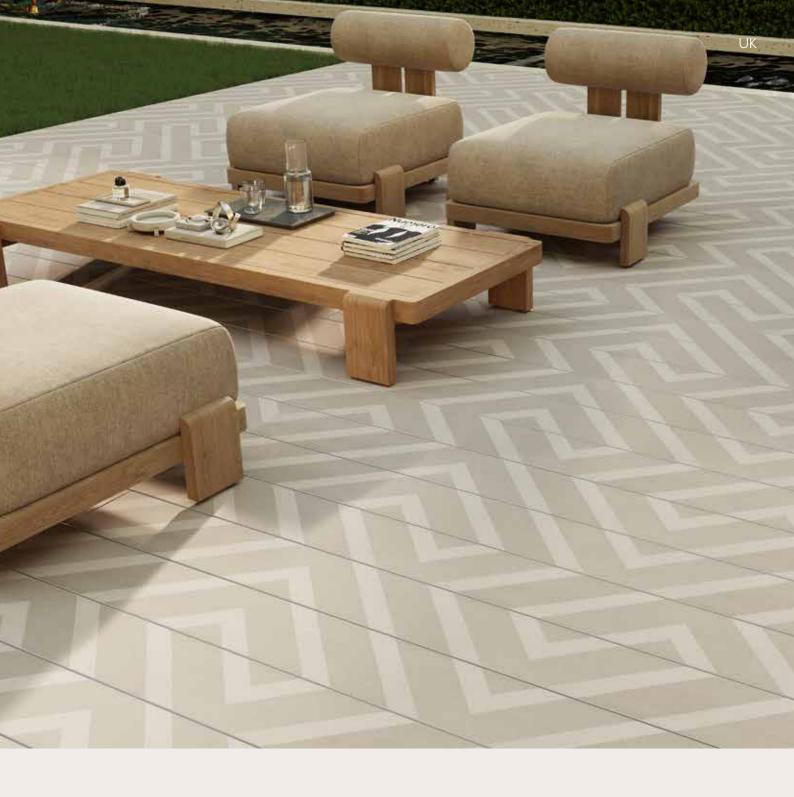

#### **ENDLESS POSSIBILITIES**

Modello by Millboard is a groundbreaking innovation that has reimagined what decking can be. With its two distinct patterned styles - Linear and Contour - and an extensive palette of colours, this product allows for endless design possibilities. By simply offsetting the same board, you can create a stunning array of over 50 unique patterns, each with its own distinctive character.

Whether you're inspired by the sleek, modern aesthetic of our Linear board, echoing ancient Greek key motifs, or captivated by the flowing elegance of water reflected in the Contour style, Modello is the perfect choice. As an industry first, it offers unparalleled customisation, allowing you to design spaces as unique as your imagination. In order to mimic the hand-crafted nature of textiles and patterns on which Modello is based, a minimal amount of geometric variance has been purposefully manufactured into the boards to give it an enhanced authenticity.

#### LINEAR

The Linear pattern captures the precision and harmony of geometry, bringing a sleek and structured aesthetic to any outdoor space.

Perfect for modern designs, its clean lines create a sophisticated canvas for decking projects. Whether used as a seamless full-deck layout, to delineate zones, or as an elegant inlay feature, the Linear style offers endless versatility. Modello's Linear pattern invites creativity, transforming simple layouts into architectural statements.

### LAYING PATTERNS LINEAR

With Modello, the possibilities are endless. By simply offsetting the same board, you can create a stunning array of over 50 unique patterns, each with its own distinctive character. The Linear style creates bold, dynamic configurations, empowering you to craft a design that's uniquely yours. This revolutionary product lets you bring your vision to life, redefining what decking can achieve.