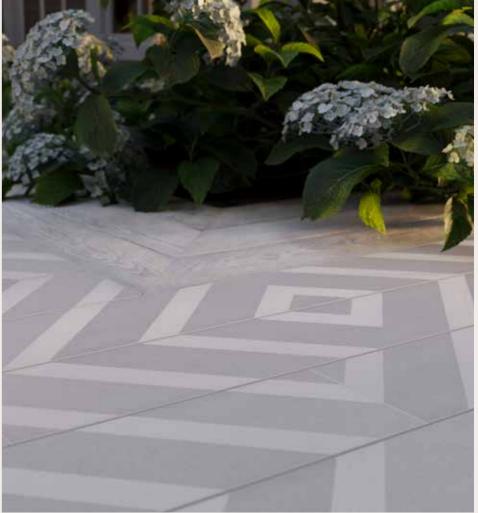

#### LINEAR

The Linear pattern captures the precision and harmony of geometry, bringing a sleek and structured aesthetic to any outdoor space.

Perfect for modern designs, its clean lines create a sophisticated canvas for decking projects. Whether used as a seamless full-deck layout, to delineate zones, or as an elegant inlay feature, the Linear style offers endless versatility. Modello's Linear pattern invites creativity, transforming simple layouts into architectural statements.

### LAYING PATTERNS LINEAR

With Modello, the possibilities are endless. By simply offsetting the same board, you can create a stunning array of over 50 unique patterns, each with its own distinctive character. The Linear style creates bold, dynamic configurations, empowering you to craft a design that's uniquely yours. This revolutionary product lets you bring your vision to life, redefining what decking can achieve.