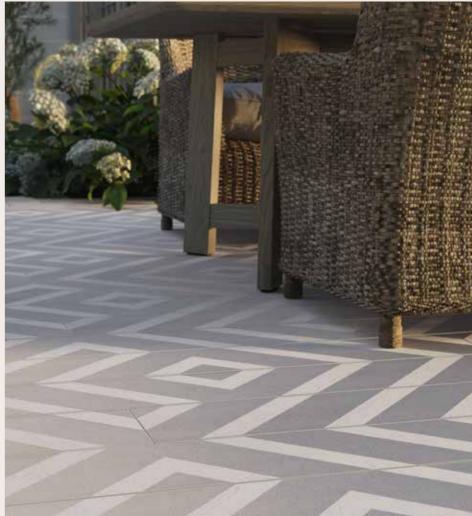

#### LINEAR

The Linear pattern captures the precision and harmony of geometry, bringing a sleek and structured aesthetic to any outdoor space.

Perfect for modern designs, its clean lines create a sophisticated canvas for decking projects. Whether used as a seamless full-deck layout, to delineate zones, or as an elegant inlay feature, the Linear style offers endless versatility. Modello's Linear pattern invites creativity, transforming simple layouts into architectural statements.

### LAYING PATTERNS LINEAR

With Modello, the possibilities are endless. By simply offsetting the same board, you can create a stunning array of over 50 unique patterns, each with its own distinctive character. The Linear style creates bold, dynamic configurations, empowering you to craft a design that's uniquely yours. This revolutionary product lets you bring your vision to life, redefining what decking can achieve.