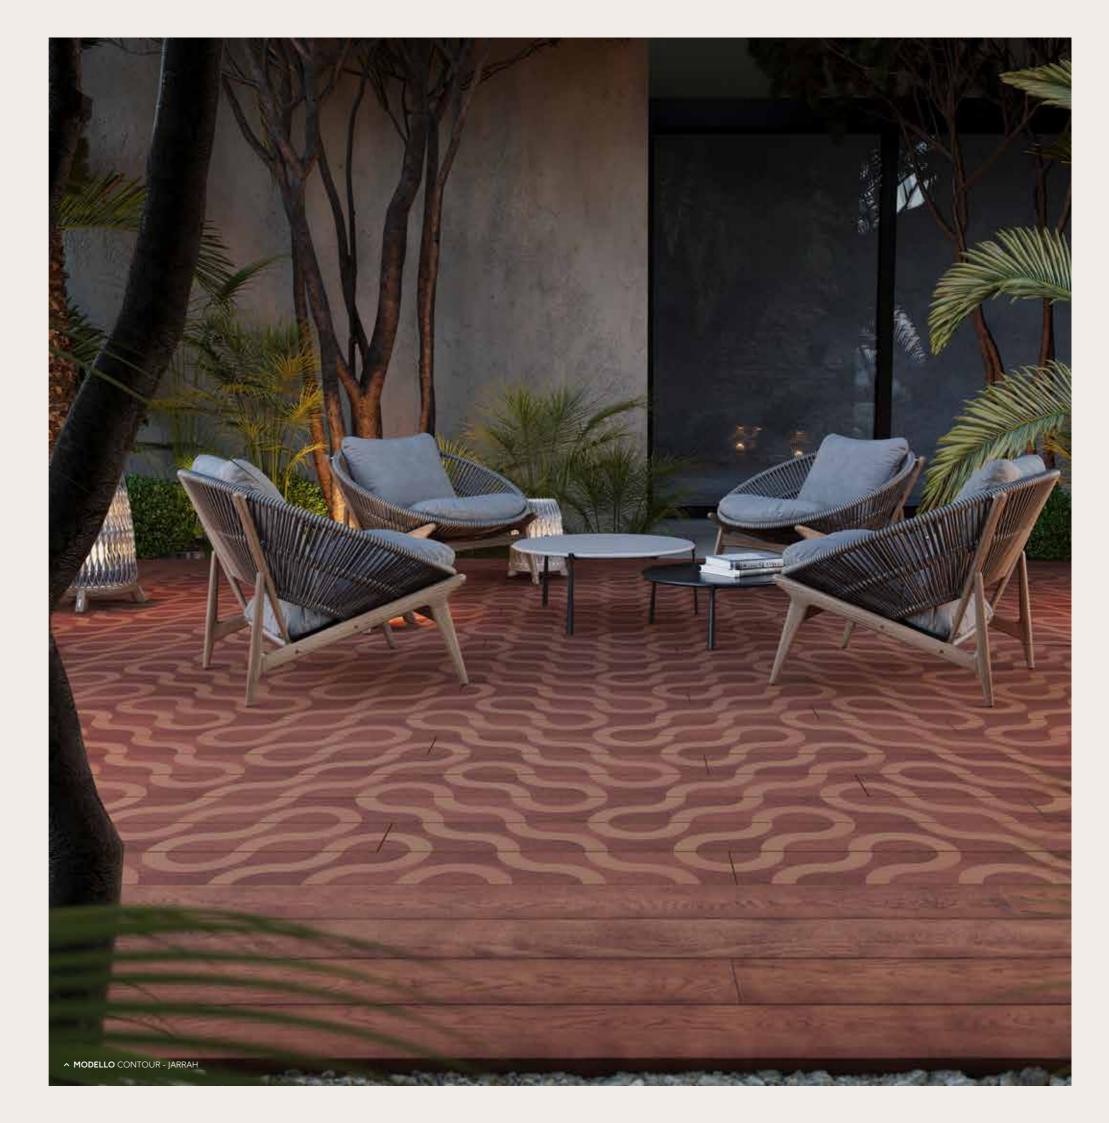

### **CONTOUR**

Drawing from the graceful arcs of nature, the Contour pattern introduces a soft and organic flow to decking design.

Inspiring movement and fluidity, the Contour pattern excels in zonal areas, feature inlays, or as a striking centrepiece for a full deck. Its distinctive curvature adds a sense of depth and artistry, making your outdoor environment truly one of a kind.

### LAYING PATTERNS CONTOUR

Modello unlocks endless creativity. By adjusting the placement of a single board, you can design more than 50 unique patterns, each with its own individual flair. The Modello style creates soft, symmetrical configurations, empowering you to craft a design that's uniquely yours. This groundbreaking decking product empowers you to bring your vision to life.