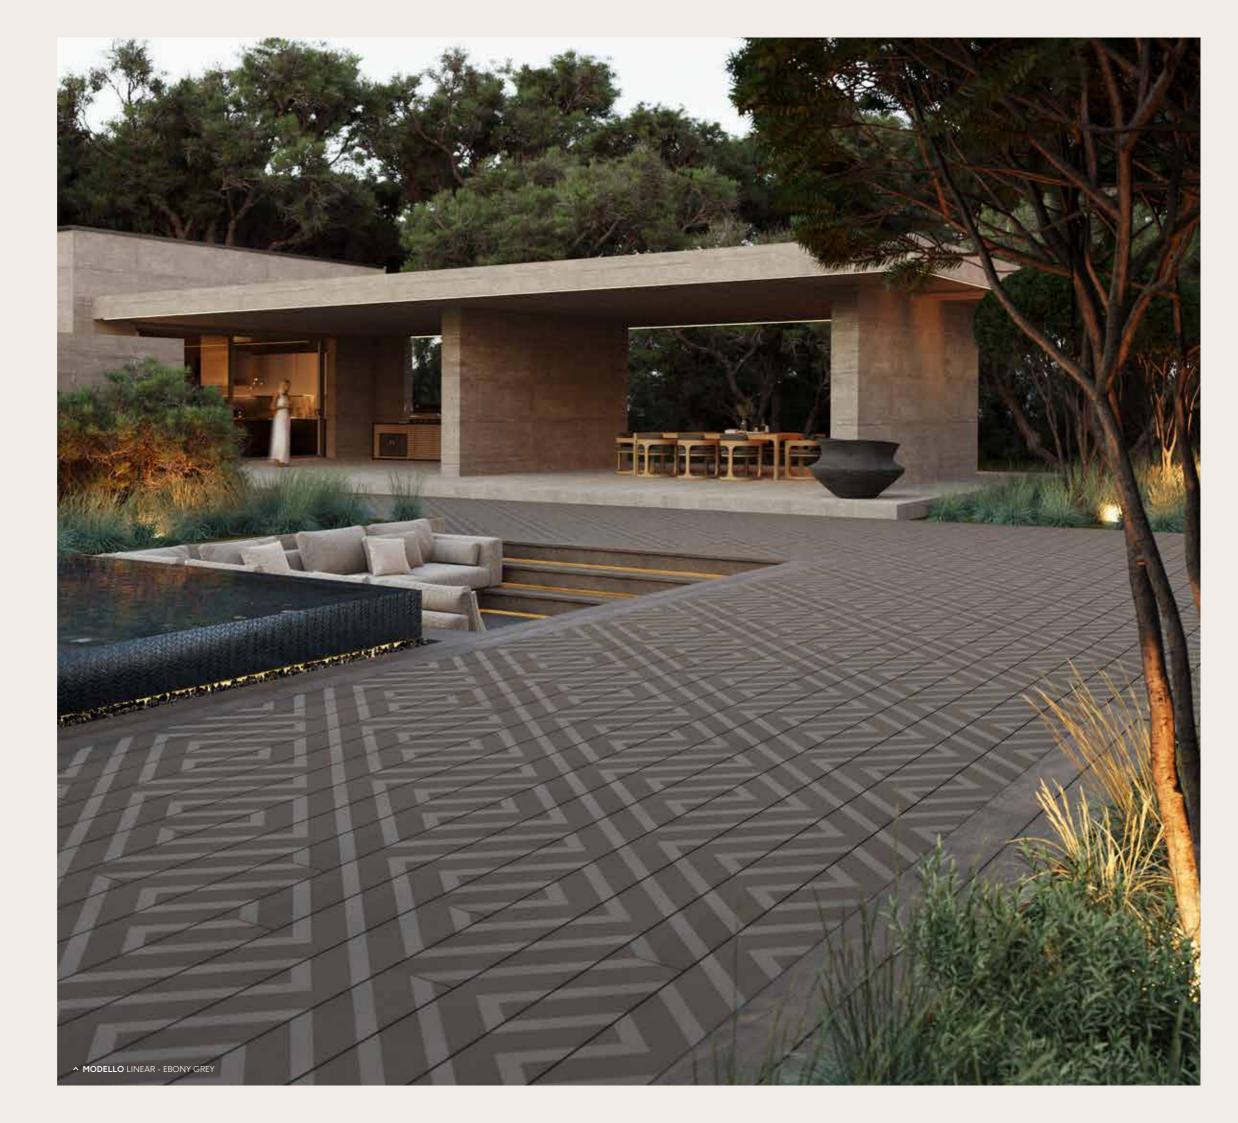

#### LINEAR

The Linear pattern captures the precision and harmony of geometry, bringing a sleek and structured aesthetic to any outdoor space.

Perfect for modern designs, its clean lines create a sophisticated canvas for decking projects. Whether used as a seamless full-deck layout, to delineate zones, or as an elegant inlay feature, the Linear style offers endless versatility. Modello's Linear pattern invites creativity, transforming simple layouts into architectural statements.

### LAYING PATTERNS LINEAR

With Modello, the possibilities are endless. By simply offsetting the same board, you can create a stunning array of over 50 unique patterns, each with its own distinctive character. The Linear style creates bold, dynamic configurations, empowering you to craft a design that's uniquely yours. This revolutionary product lets you bring your vision to life, redefining what decking can achieve.