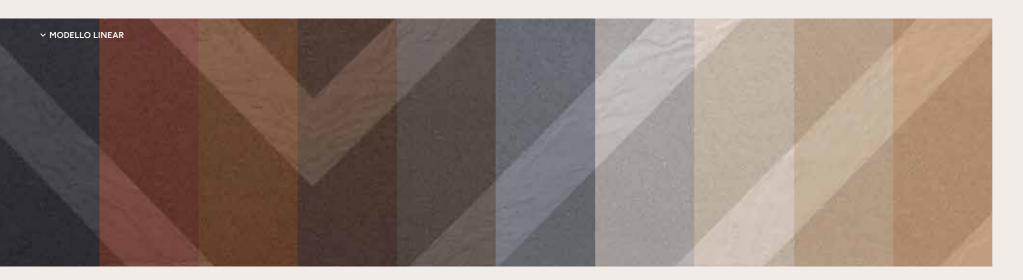

#### COLOURS

Modello is offered in a thoughtfully curated palette of colours, designed to suit a variety of styles and preferences. The collection ranges from soft, calming neutrals to bold, striking dark tones that provide the perfect foundation for any design.

The available shades include Burnt Cedar, Jarrah, Coppered Oak, Antique Oak, Ebony Grey, Brushed Basalt, Smoked Oak, Limed Oak, Ashwood, and Golden Oak, each bringing its own unique character and charm to your project.