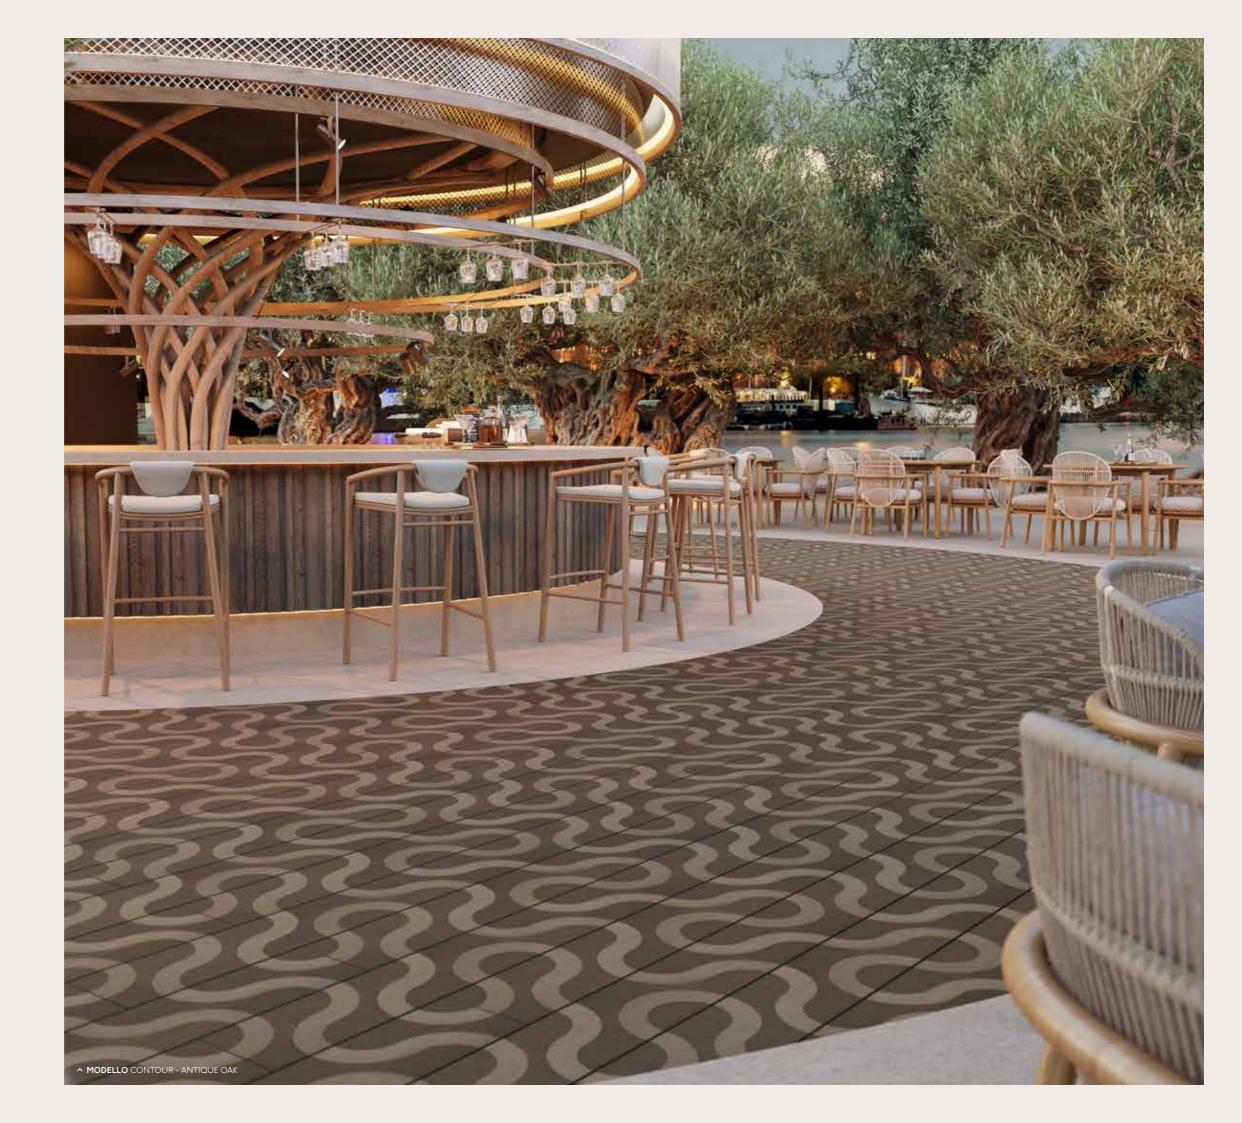

### **CONTOUR**

Drawing from the graceful arcs of nature, the Contour pattern introduces a soft and organic flow to decking design.

Inspiring movement and fluidity, the Contour pattern excels in zonal areas, feature inlays, or as a striking centrepiece for a full deck. Its distinctive curvature adds a sense of depth and artistry, making your outdoor environment truly one of a kind.

### LAYING PATTERNS CONTOUR

Modello unlocks endless creativity. By adjusting the placement of a single board, you can design more than 50 unique patterns, each with its own individual flair. The Modello style creates soft, symmetrical configurations, empowering you to craft a design that's uniquely yours. This groundbreaking decking product empowers you to bring your vision to life.