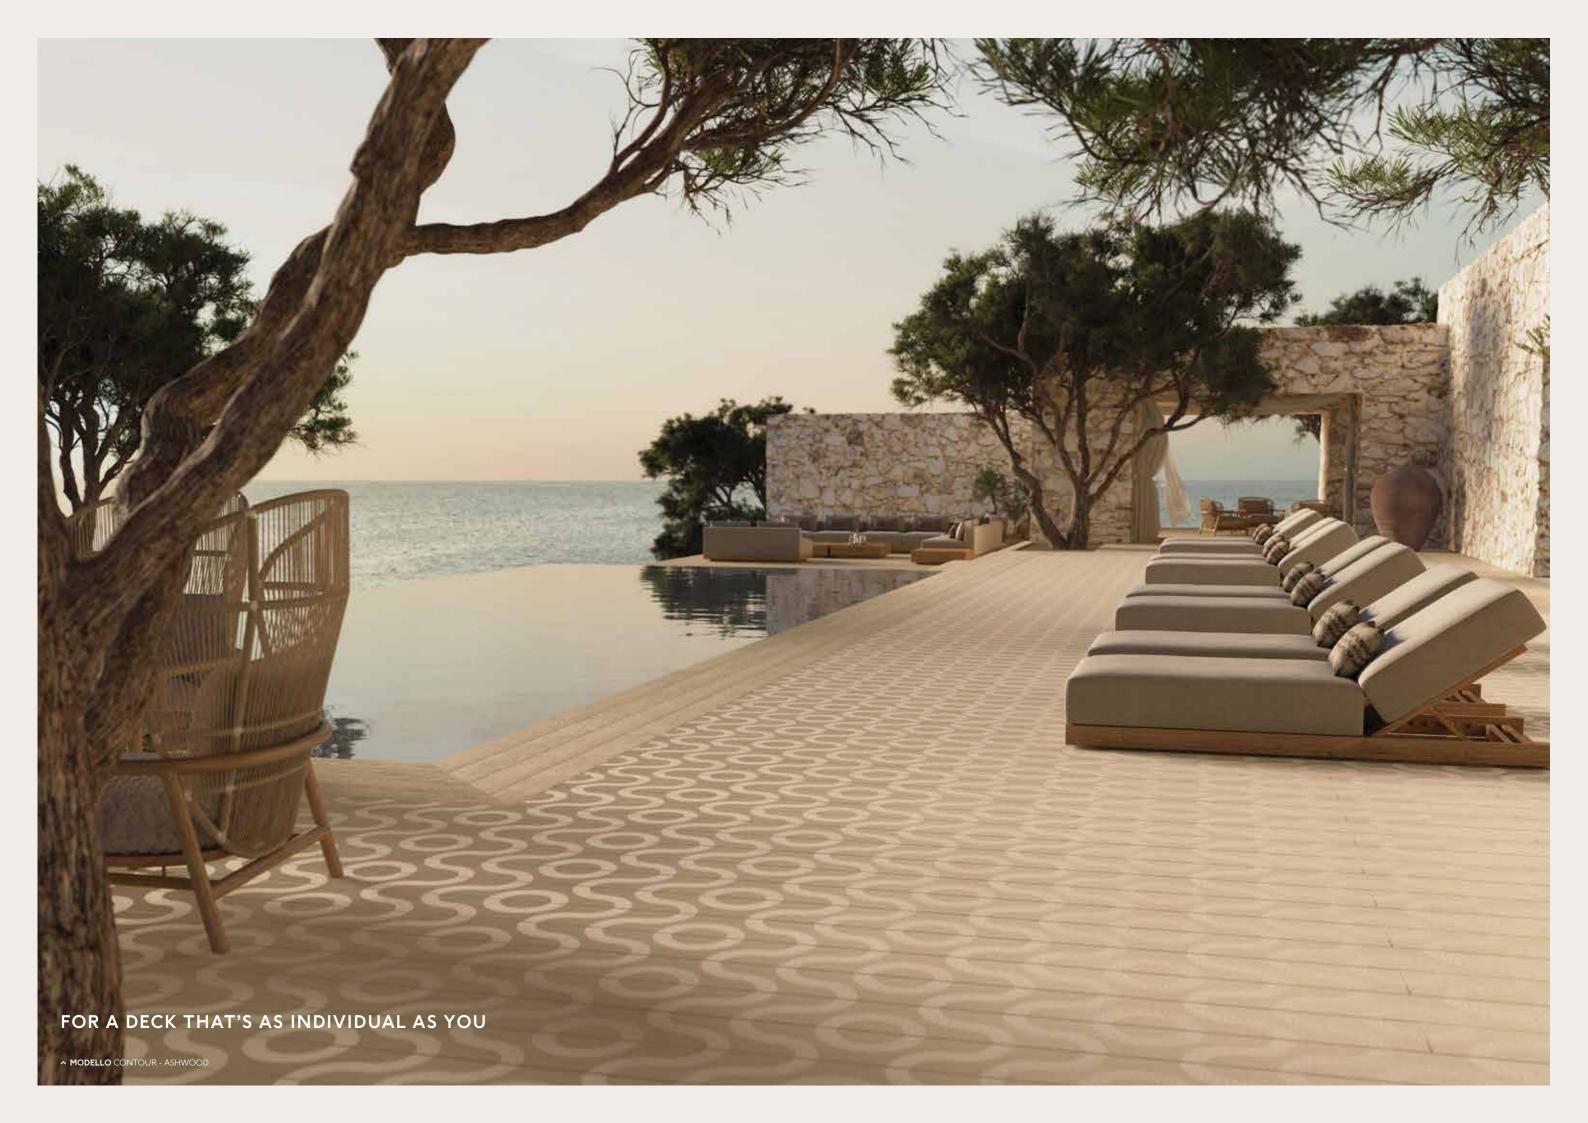

### **CONTOUR**

Drawing from the graceful arcs of nature, the Contour pattern introduces a soft and organic flow to decking design.

Inspiring movement and fluidity, the Contour pattern excels in zonal areas, feature inlays, or as a striking centrepiece for a full deck. Its distinctive curvature adds a sense of depth and artistry, making your outdoor environment truly one of a kind.

### LAYING PATTERNS CONTOUR

Modello unlocks endless creativity. By adjusting the placement of a single board, you can design more than 50 unique patterns, each with its own individual flair. The Modello style creates soft, symmetrical configurations, empowering you to craft a design that's uniquely yours. This groundbreaking decking product empowers you to bring your vision to life.

#### **VISION TO REALITY**

With Modello by Millboard, your vision for the perfect outdoor space can become a striking reality. Whether it's the precision of Linear or the fluid elegance of Contour, Modello empowers you to design without limits. Explore a palette of stunning colours, discover countless pattern possibilities, and create a space that's uniquely yours. From conception to completion, Modello brings unparalleled innovation and craftsmanship to your project.