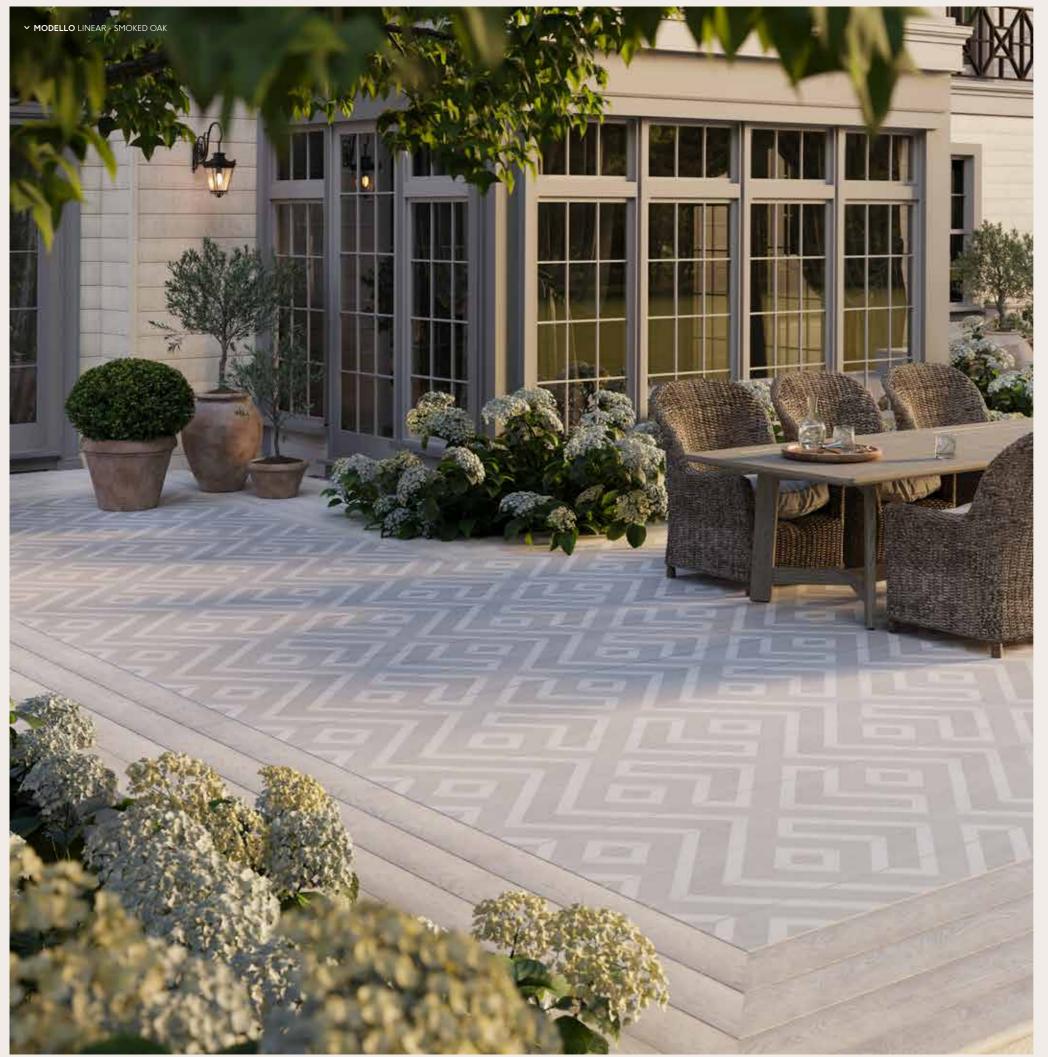

#### LINEAR

The Linear pattern captures the precision and harmony of geometry, bringing a sleek and structured aesthetic to any outdoor space.

Perfect for modern designs, its clean lines create a sophisticated canvas for decking projects. Whether used as a seamless full-deck layout, to delineate zones, or as an elegant inlay feature, the Linear style offers endless versatility. Modello's Linear pattern invites creativity, transforming simple layouts into architectural statements.

### LAYING PATTERNS LINEAR

With Modello, the possibilities are endless. By simply offsetting the same board, you can create a stunning array of over 50 unique patterns, each with its own distinctive character. The Linear style creates bold, dynamic configurations, empowering you to craft a design that's uniquely yours. This revolutionary product lets you bring your vision to life, redefining what decking can achieve.