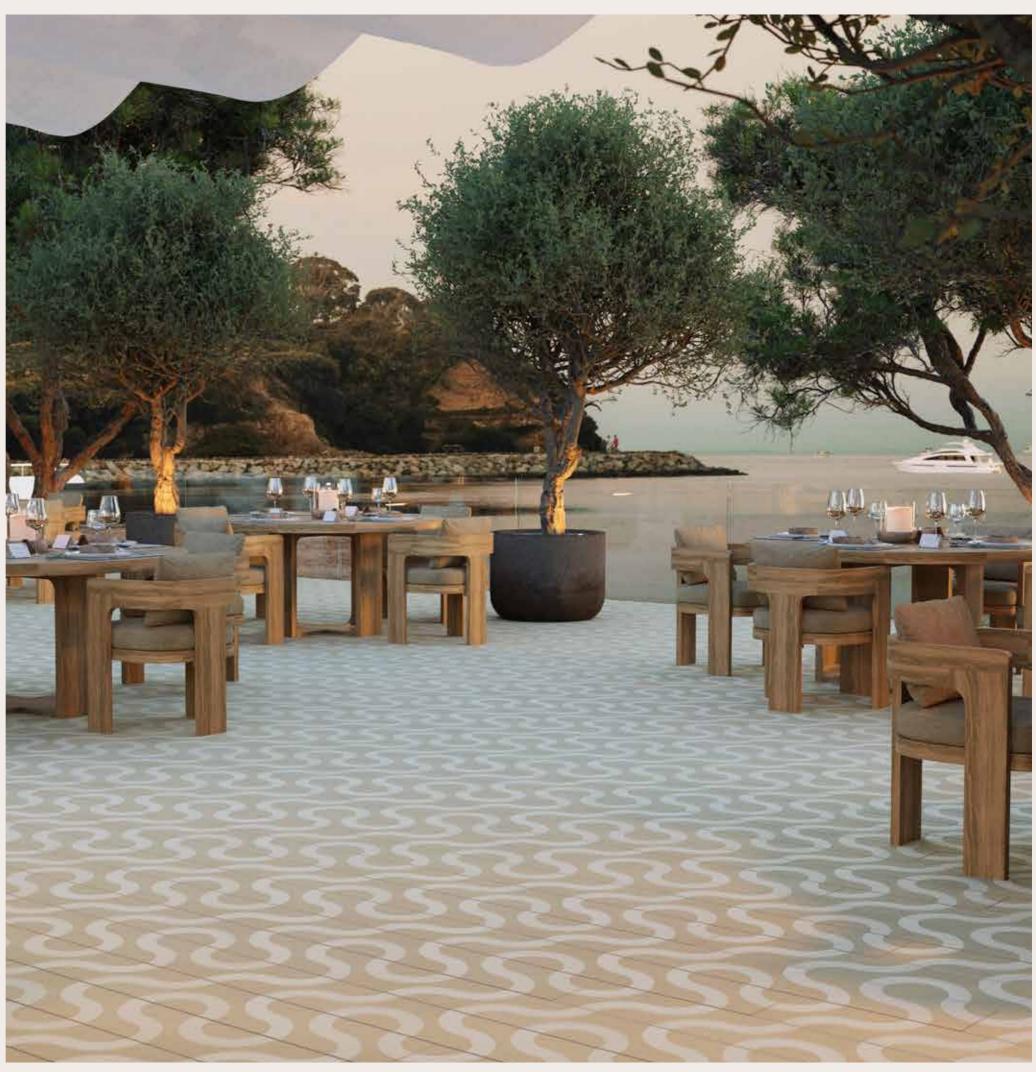

### **CONTOUR**

Drawing from the graceful arcs of nature, the Contour pattern introduces a soft and organic flow to decking design.

Inspiring movement and fluidity, the Contour pattern excels in zonal areas, feature inlays, or as a striking centrepiece for a full deck. Its distinctive curvature adds a sense of depth and artistry, making your outdoor environment truly one of a kind.

### LAYING PATTERNS CONTOUR

Modello unlocks endless creativity. By adjusting the placement of a single board, you can design more than 50 unique patterns, each with its own individual flair. The Modello style creates soft, symmetrical configurations, empowering you to craft a design that's uniquely yours. This groundbreaking decking product empowers you to bring your vision to life.

#### **APPLICATIONS**

Modello is more than just decking - it's a versatile design solution that adapts to your space and style.

With its Linear and Contour styles, it suits a wide variety of applications.

Make a bold statement with a full deck crafted entirely from Modello, or pair it with Enhanced Grain decking to create a subtle yet striking inlay feature. It's the ideal way to define distinct spaces for dining, lounging, or entertaining in your outdoor area.